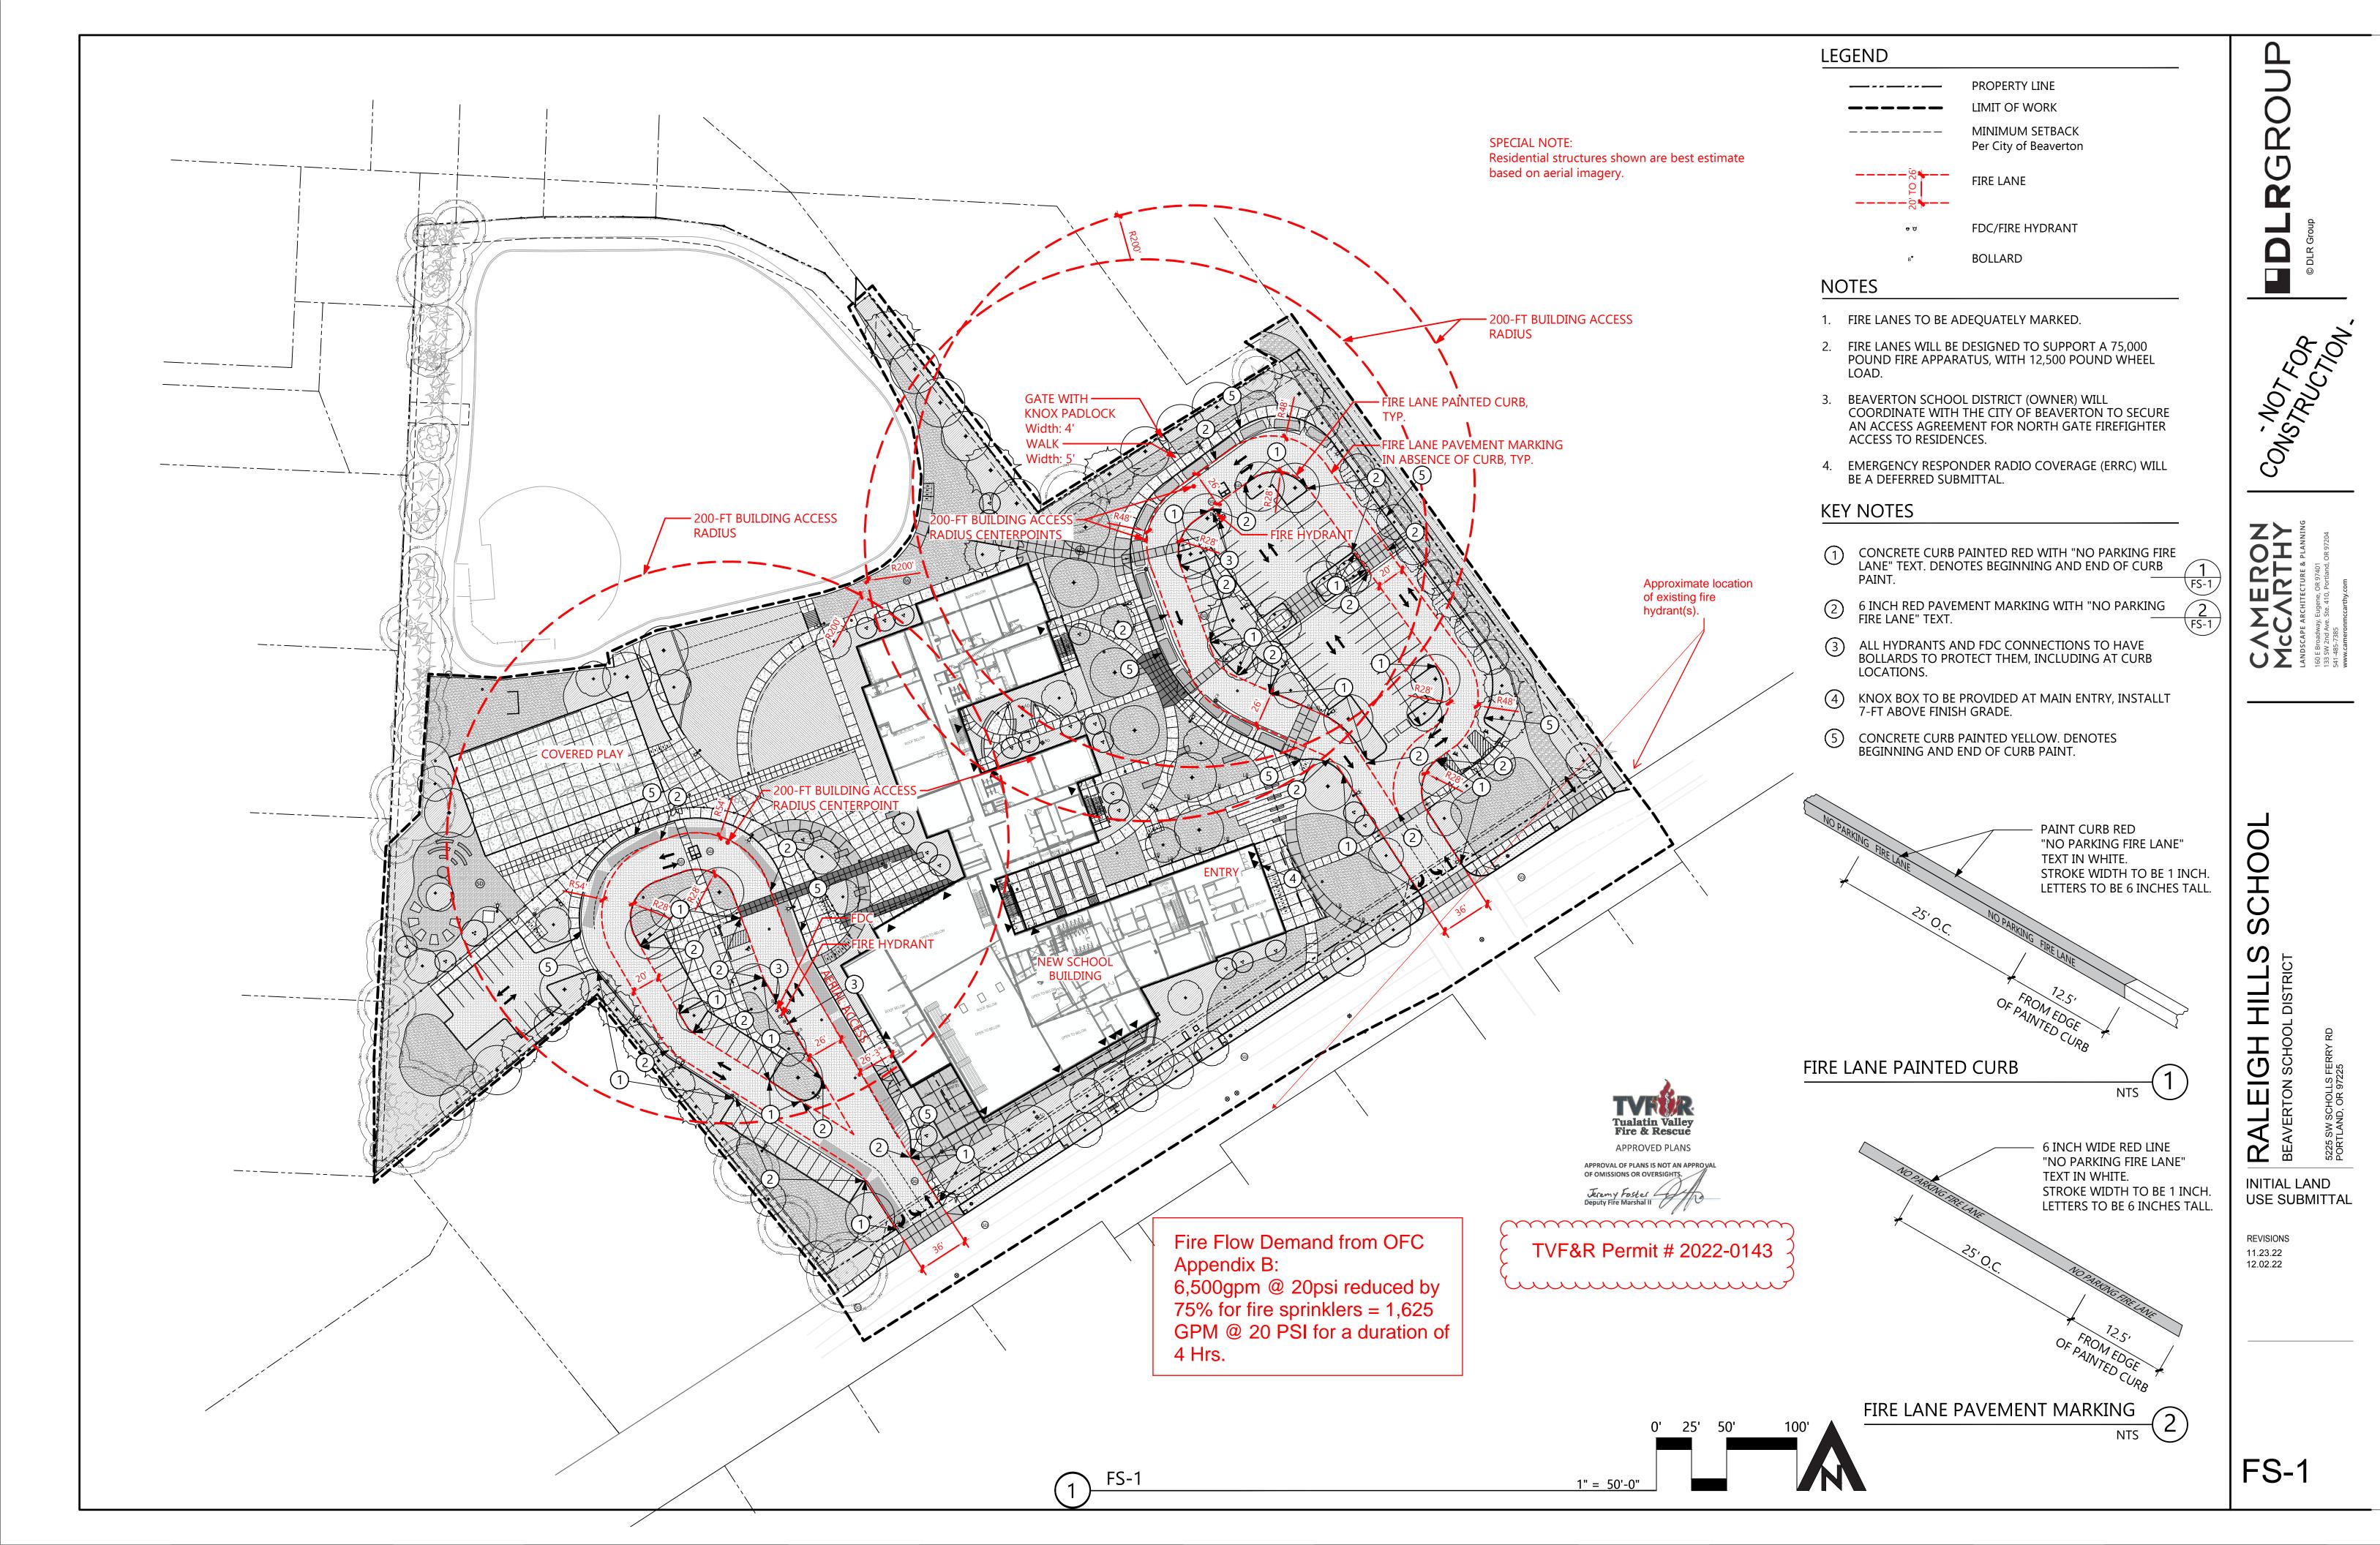

## FIRE CODE / LAND USE / BUILDING REVIEW **APPLICATION**

North Operating Center 11945 SW 70<sup>th</sup> Avenue Tigard, OR 97223

South Operating Center 8445 SW Elligsen Rd Wilsonville, OR 97070 Phone: 503-649-8577

Phone: 503-649-8577

REV 6-30-20

| Project Information                                                                                                                                                                                             | Permit/Review Type (check one):                                                     |
|-----------------------------------------------------------------------------------------------------------------------------------------------------------------------------------------------------------------|-------------------------------------------------------------------------------------|
| Applicant Name: DLR Group (c/o Jane Gooding)                                                                                                                                                                    | Mand Use / Building Review - Service Provider Permit                                |
| Address: 110 SW Yamhill St, Suite 105, Portland, OR 97204                                                                                                                                                       | □Emergency Radio Responder Coverage Install/Test                                    |
| Phone: 503-200-3966                                                                                                                                                                                             | ☐ ☐LPG Tank (Greater than 2,000 gallons)                                            |
| Email: jgooding@dlrgroup.com                                                                                                                                                                                    | ☐ ☐ ☐ ☐ ☐ ☐ ☐ ☐ ☐ ☐ ☐ ☐ ☐ ☐ ☐ ☐ ☐ ☐ ☐                                               |
| Site Address: 5225 SW Scholls Ferry Road  City: Portland, OR 97225                                                                                                                                              | Exception: Underground Storage Tanks (UST)     are deferred to DEQ for regulation.  |
| Map & Tax Lot #: 1S113CA00400                                                                                                                                                                                   | □Explosives Blasting (Blasting plan is required)                                    |
| Business Name: Raleigh Hills School                                                                                                                                                                             | □Exterior Toxic, Pyrophoric or Corrosive Gas Installation (in excess of 810 cu.ft.) |
| Land Use/Building Jurisdiction: City of Beaverton  Land Use/ Building Permit #  TBD                                                                                                                             | ☐ ☐ ☐ ☐ ☐ ☐ ☐ ☐ ☐ ☐ ☐ ☐ ☐ ☐ ☐ ☐ ☐ ☐ ☐                                               |
| Choose from Beaverton, Tigard, Newberg, Tualatin, North<br>Plains, West Linn, Wilsonville, Sherwood, Rivergrove,<br>Durham, King City, Washington County, Clackamas County,<br>Multnomah County, Yamhill County | ☐ ☐ ☐ ☐ ☐ ☐ ☐ ☐ ☐ ☐ ☐ ☐ ☐ ☐ ☐ ☐ ☐ ☐ ☐                                               |
|                                                                                                                                                                                                                 | □OLCC Cannabis Extraction License Review                                            |
|                                                                                                                                                                                                                 | ☐Ceremonial Fire or Bonfire (For gathering, ceremony or other assembly)             |
| Project Description                                                                                                                                                                                             | For Fire Marshal's Office Use Only                                                  |
| Demolish existing school and replace with new elementary school.                                                                                                                                                | TVFR Permit # 2022 - 0143                                                           |
|                                                                                                                                                                                                                 | Permit Type: SPP- COB                                                               |
| Note that Owner is: Beaverton School District                                                                                                                                                                   | Submittal Date: ////8/2022                                                          |
| 16550 SW Merlo Road                                                                                                                                                                                             | Assigned To: DFM FOSTER                                                             |
| Beaverton, OR 97006                                                                                                                                                                                             | Due Date: 13/6/3032                                                                 |
|                                                                                                                                                                                                                 | Fees Due:                                                                           |
|                                                                                                                                                                                                                 | Fees Paid:                                                                          |
| Approval/Inspec (For Fire Marshal's                                                                                                                                                                             | ction Conditions                                                                    |

|                                                                                                                             | <u> </u> |
|-----------------------------------------------------------------------------------------------------------------------------|----------|
| Approval/Inspe<br>(For Fire Marshal                                                                                         |          |
| This section is for application approval only                                                                               | -        |
| DEM JEREMY FOSTER JA/6/2002 Fire Marshal or Designee Date  Conditions:  TVF & Find Instention  Augustical for this project. | li       |
| See Attached Conditions: ☐ Yes 💆 No Site Inspection Required: 🏋 Yes ☐ No                                                    | F        |

| This section used when site inspection is | required |
|-------------------------------------------|----------|
| Inspection Comments:                      |          |
|                                           |          |
|                                           |          |
|                                           |          |
|                                           |          |
|                                           |          |
| Final TVFR Approval Signature & Emp ID    | Date     |