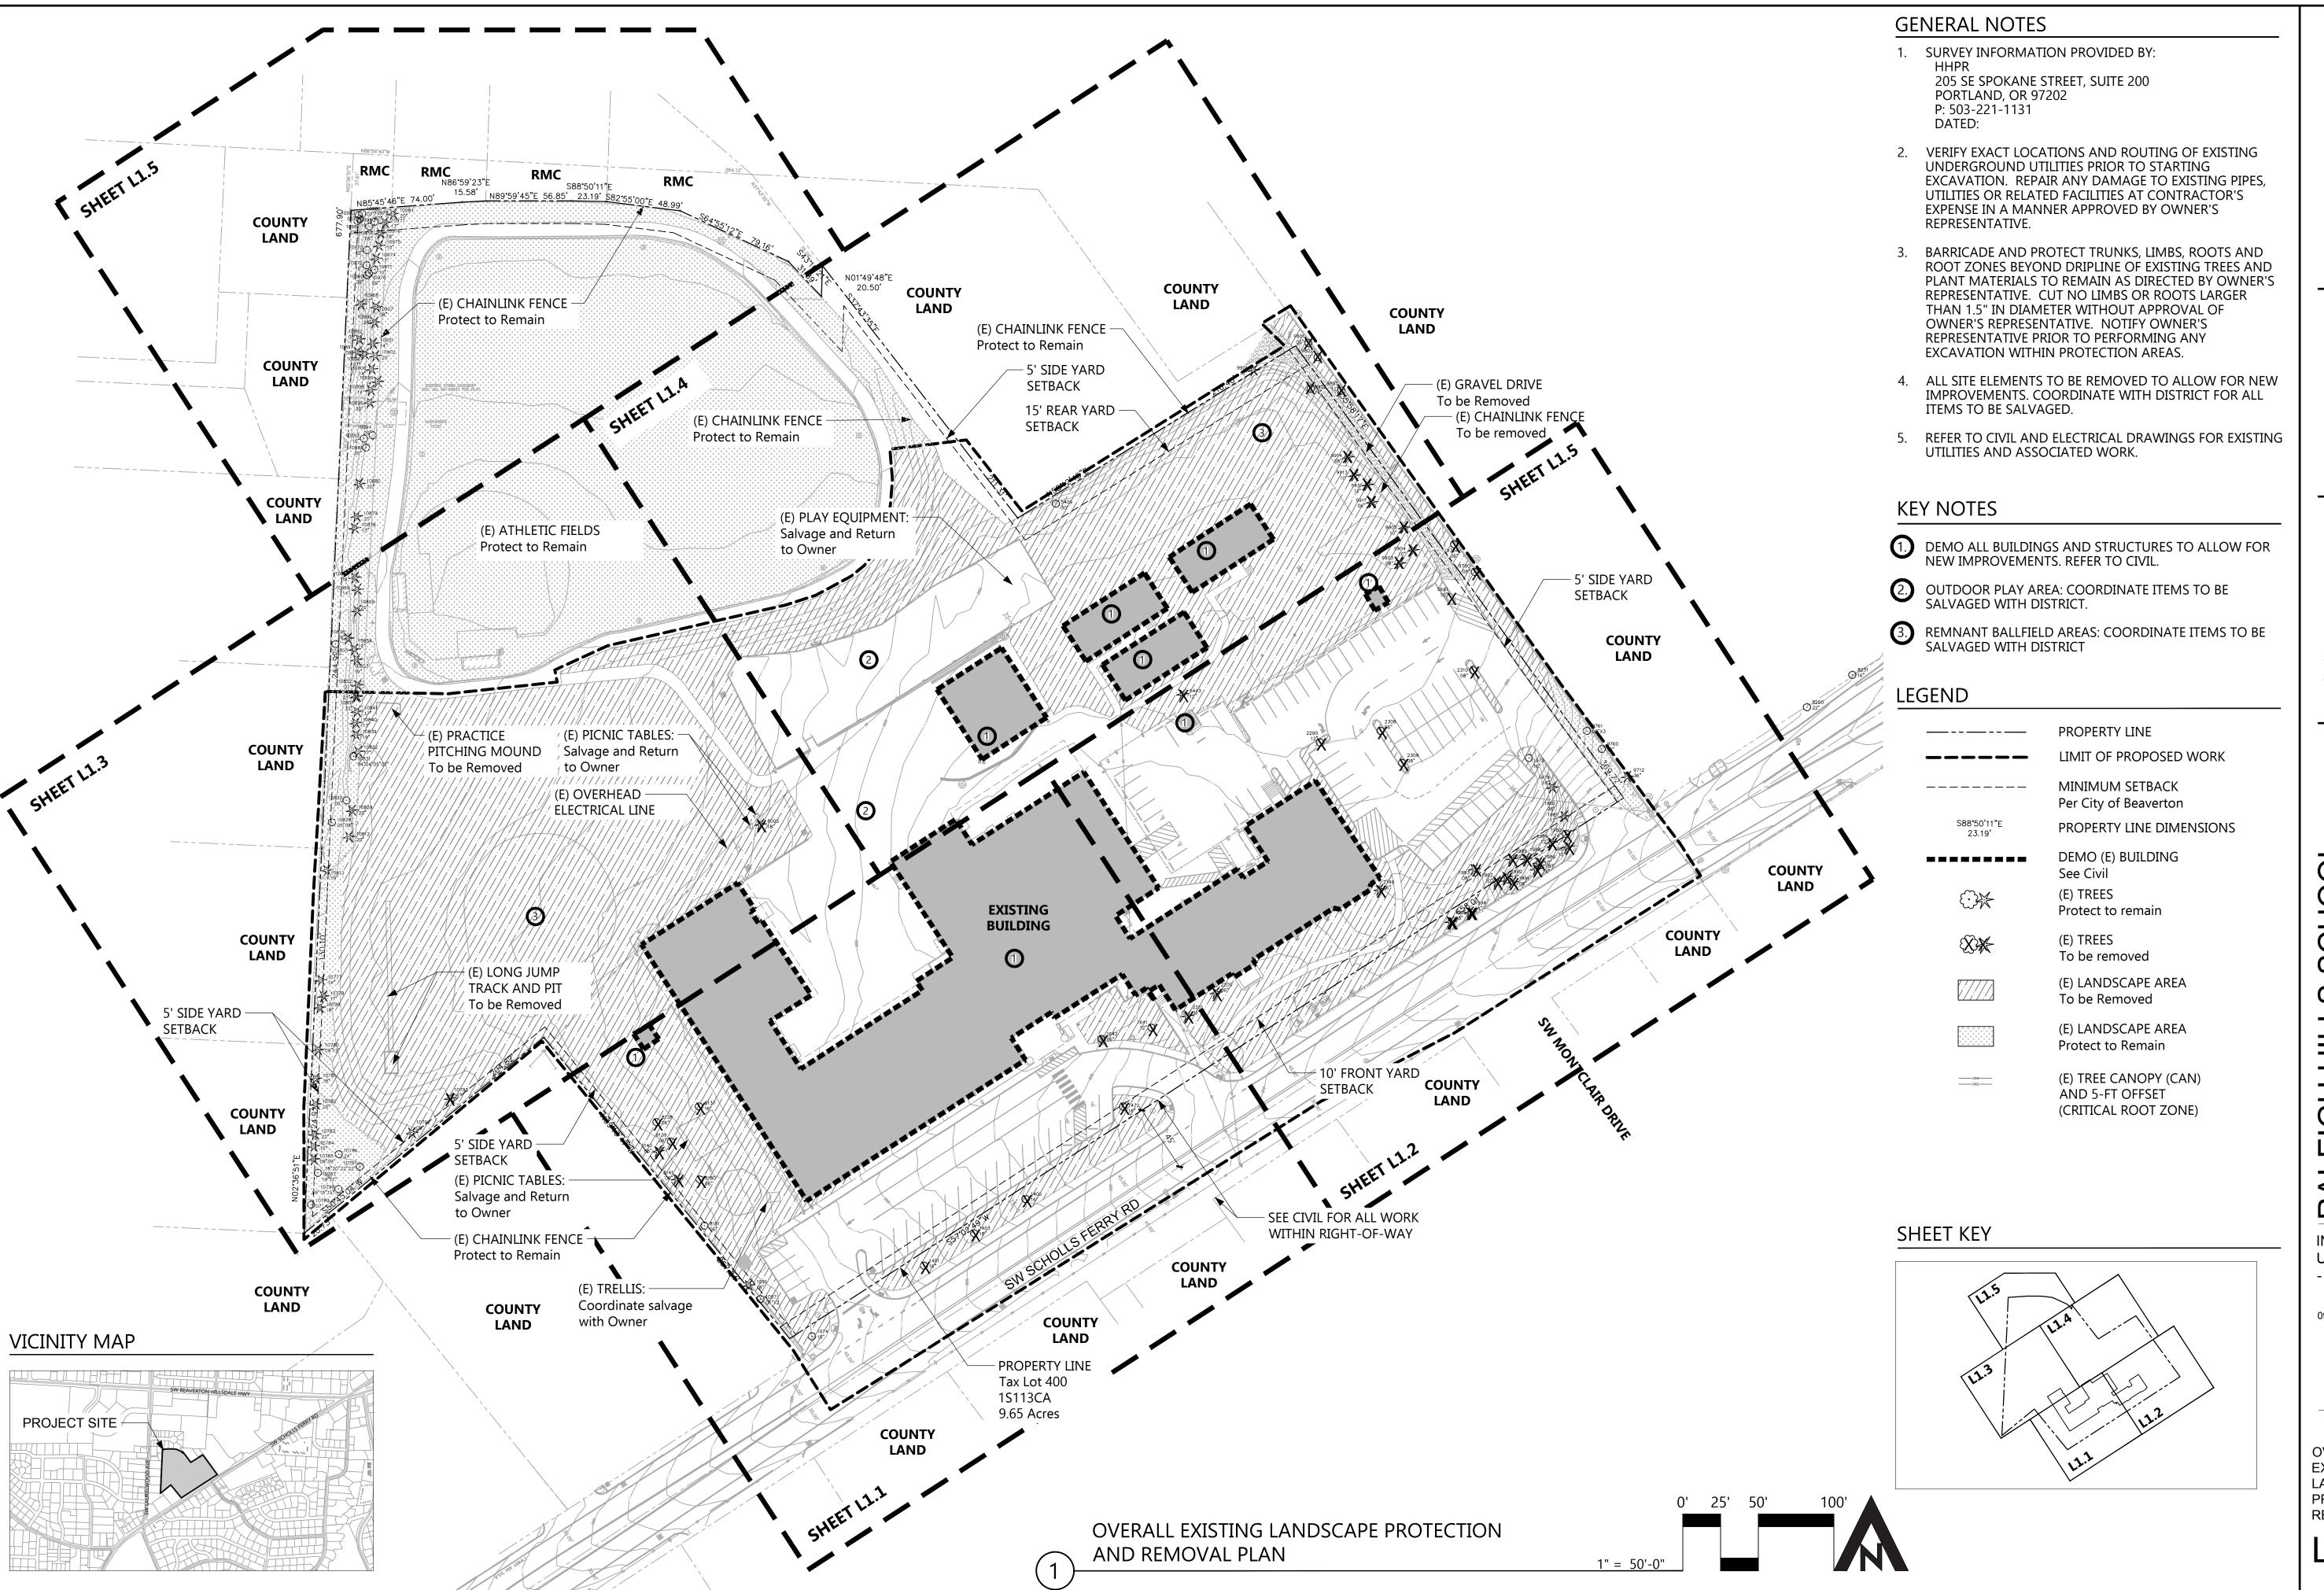

ONS/NOTFOR

ACCARTHY

NDSCAPE ARCHITECTURE & PLANNING

DE Broadway, Eugene, OR 97401

S SW 2nd Ave. Ste. 410, Portland, OR 97204

RALEIGH HILLS SC BEAVERTON SCHOOL DISTRICT

INITIAL LAND USE SUBMITTAL - DRAFT

09.30.22

OVERALL EXISTING LANDSCAPE PROTECTION AND REMOVAL PLAN

L1.0